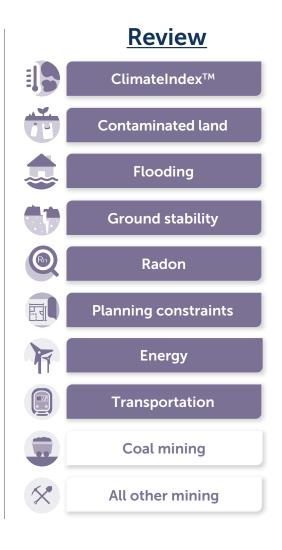

### Full data & analysis

Where we provide a map, data tables, assessment and recommendations (i.e. the full chapter structure).

#### Screen

Where we provide an overview summary of the data, but further reports are required (e.g. energy & transportation)

#### Alert

Where we identify a risk, but no further details are provided, other than a report recommendation (e.g. coal and other mining)

The Future of Environmental Searches: Smart. Seamless. Reliable.