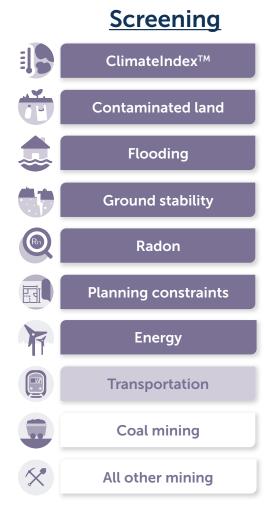

### Full data & analysis

Where we provide a map, data tables, assessment and recommendations (i.e. the full chapter structure).

#### Screen

Where we provide an overview summary of the data, but further reports are required (e.g. energy & transportation)

#### Alert

Where we identify a risk, but no further details are provided, other than a report recommendation (e.g. coal and other mining)

The Future of Environmental Searches: Smart. Seamless. Reliable.