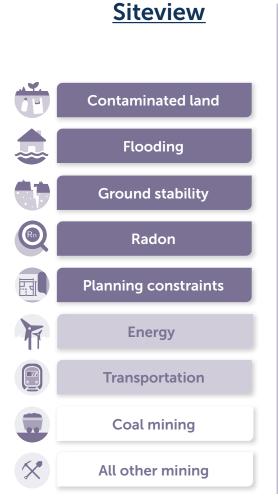

### Full data & analysis

Where we provide a map, data tables, assessment and recommendations (i.e. the full chapter structure).

#### Screen

Where we provide an overview summary of the data, but further reports are required (e.g. energy & transportation)

#### Alert

Where we identify a risk, but no further details are provided, other than a report recommendation (e.g. coal and other mining)

The Future of Environmental Searches: Smart. Seamless. Reliable.