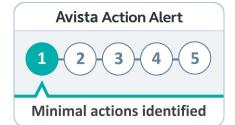

# A new level of clarity Avista Action Alert

The unique and intelligent Avista Action Alert presents easy to follow 'next step' strategies, whatever the outcome of your report.

Designed with conveyancers in mind, our advanced alert improves case management, helping prioritise work at a glance.

#### Features and benefits

Seven environmental searches, including planning applications

Based on Land Registry polygon data for the highest level of accuracy

Unique Avista Action Alert to help prioritise follow-up work