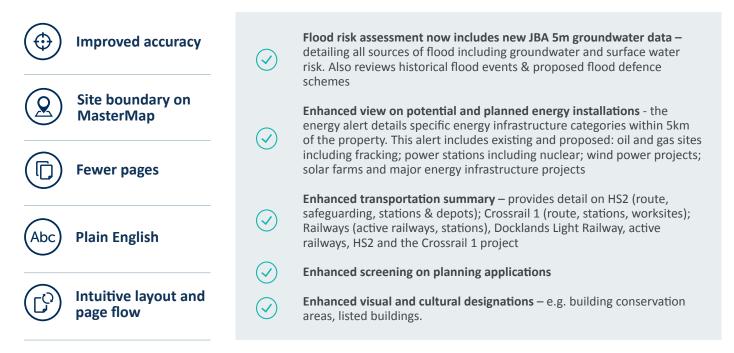

## Moving searches forward

The Homebuyers Plus report is the equivalent of the existing Homebuyers report but with additional data and layout enhancements:

### Improved accuracy

Uses Land Registry polygons (compared to points based in the original Homebuyers) - improving the accuracy of site plans and associated detail

### Site boundary on MasterMap

The site boundary is overlaid onto MasterMap (featured on the 1st page), the most detailed, up-to-date and comprehensive map data available in the UK.

## Intuitive layout and page flow

Colour coded risk ratings with a pass/next steps indicator on the first page. Risks are identified clearly and easily - enabling faster and smarter decisions. Improved page flow: 1st page overall rating and dashboard, 2nd page next steps, 3rd page section summaries.

#### **Fewer pages**

- 70% fewer pages (15-20 pages vs. 50+ previously) with clearer information
- Time savings of 10-30 minutes per report
- Up to 50% smaller file sizes and smaller email attachments
- Lower printing and postage costs
- Only the relevant data no blank maps or pages, less words, more facts.