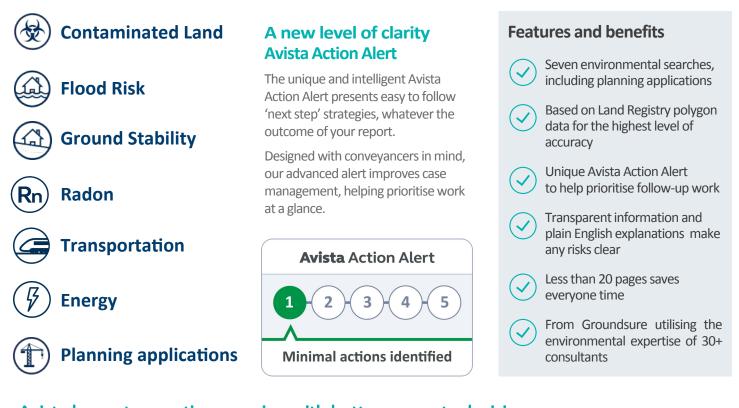

#### Avista is the most comprehensive environmental search report available with seven key searches. Alongside an intuitive design and plain English explanations, the results are intelligently filtered to clarify risks and next steps quickly and clearly.

The unique and powerful Groundsure IQ engine analyses over 106 million data points to produce every Avista report. These include data on Contaminated Land, all four major flood risks, ground stability, radon, current and planned energy features and transportation, and 10 years of planning data.

By filtering these environmental datasets, using Land Registry polygons, only relevant results are returned. Plus we've worked hard to ensure that no-one is overwhelmed by confusing jargon and intuitive design makes it easy to locate vital information and next steps.